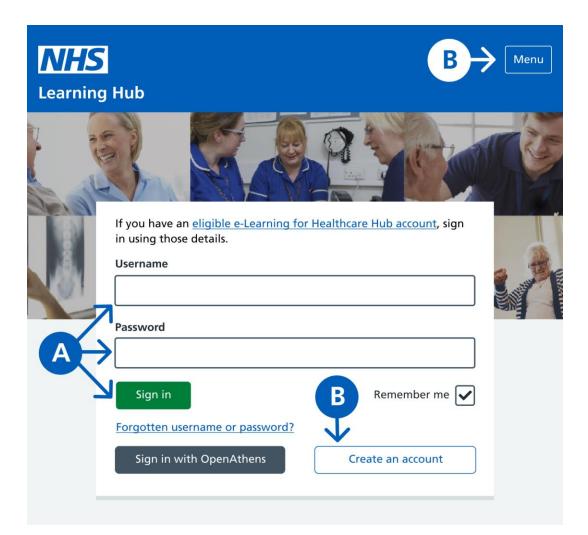

## How do I get access?

- 1. Enter <u>https://learninghub.nhs.uk</u> into the address bar of your browser.
- If you already have an eligible e-LfH Hub account, sign in (A) using those details. You can also sign in using your OpenAthens account if you have registered with a NHS England or NHS Scotland provider.
- If you do not have an account, you can create one
  (B). When creating an account you will be asked to enter basic information on your role and place of work. You will receive an email that includes your username and a link to create a password.