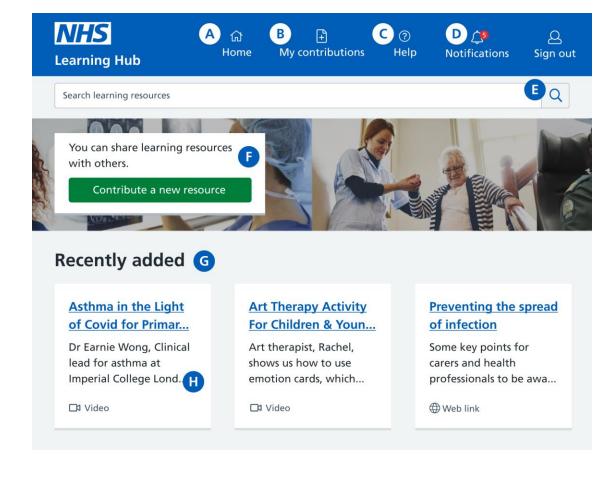

## Home page

- A. Home easy access to your home page, from anywhere in the Learning Hub
- B. My contributions access and manage the resources you have contributed
- **C. Help -** access the support site where you can find information to help you use the system and contact the support team
- **D.** Notifications system notifications are shown here, highlighting the number of unread messages
- E. Search bar enter a search term to find the resources you want to access
- F. Contribute a new resource upload and share resources for other learners to use
- **G. Resource tray** resources are grouped together and presented for you to access in a quick and easy way
- H. Resource card shows information about the resource